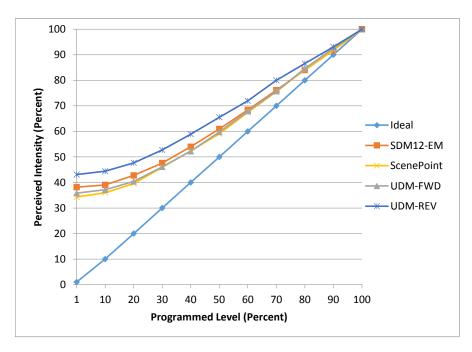

| Dimmer Tested Against:              | SDM12-EM | ScenePoint | UDM-FWD | UDM-REV |
|-------------------------------------|----------|------------|---------|---------|
| Pass/Fail                           | Pass     | Pass       | Pass    | Pass    |
| Best-Fit Power Profile:             |          |            |         |         |
| Minimum ON                          | 9        | 9          | 9       | 9       |
| Maximum ON                          | 46       | 48         | 49      | 42      |
| Adjust                              | 100      | 100        | 100     | 100     |
| Light Output Range (vs. non-dimmed) |          |            |         |         |
| Maximum (Perceived)                 | 95.9%    | 95.3%      | 95.0%   | 95.0%   |
| Minimum (Perceived)                 | 36.6%    | 32.7%      | 34.0%   | 41.0%   |
| Minimum (Measured)                  | 13.4%    | 10.7%      | 11.6%   | 16.8%   |

## Linearity Curves (Best-fit Power Profile Applied):